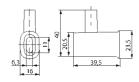

## **AL13**

ENSTO

**Wire Connector** Name:

1 connector

Type: AL13

GTIN: 6410019230604

Description: The wire connector is used for connecting solid, stranded or flexible

wires in a junction box, etc. Mobile equipment or internal wiring of appliances are other suitable applications. The AL13 is a 40 mm high wire connector with a 5,5 mm high, wide-wire entry and terminal screw D 6 x 16 mm. The insert is made of nickel-plated

## **Technical specification**

**Ratings** 

Rated voltage 450 V

Mechanical

0.8 - 1.0 Nm Tightening torq.

**Dimensions** 

Weight 12.0 g

Conductor cross-section 2x16 mm², 2x10 mm², 3x6 mm², 4x4 mm²