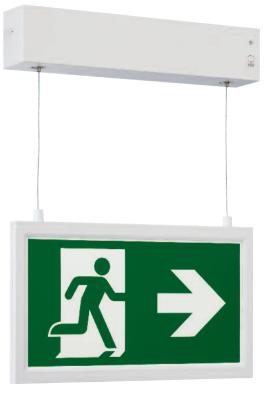

The **MexLITE ESA09** and **ESA11** can have the legend panel suspended at different levels by just slipping the wires through the locking clutch bushes. The SELV supply to the LEDs is fed through the suspension wires.

Simple height adjustment

MXL/ESA09/M3 (small) MXL/ESA11/M3 (large)

# Wall/Ceiling Mounting with optional Wire Suspension

MexLITE Exit Signs are suitable for Wall/Ceiling mounting and offer Wire Suspended versions. Mounting is achieved via a first fix plate which has fixing holes suitable for wall or ceiling mounting. The Wire Suspended versions utilise parallel suspension wires that allow the height of the legend to be easily set by the use of two locking clutch bush mechanisms.