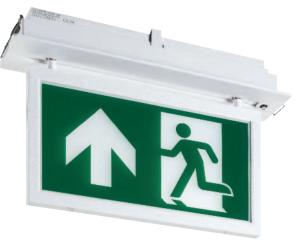

## **Recessed Mounting**

**MexLITE** Exit Signs can be supplied with a ceiling recessing accessory allowing the standard body to recess into a ceiling cut-out mounting bracket. This feature is ideal for applications requiring a more aesthetic installation.

MXL/ESA11/M3/R (using /R recessing accessory)