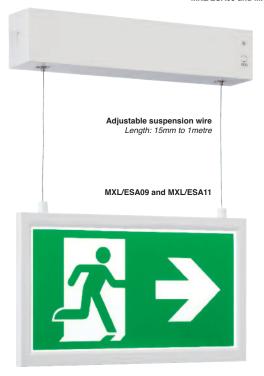

The **MexLITE ESA09** and **ESA11** can have the legend panel suspended at different levels by just slipping the wires through the locking clutch bushes. The SELV supply to the LEDs is fed through the suspension wires.

# Wall/Ceiling Mounting with optional Wire Suspension

MexLITE Exit Signs are suitable for Wall/Ceiling mounting and offer Wire Suspended versions. Mounting is achieved via a first fix plate which has fixing holes suitable for wall or ceiling mounting. The Wire Suspended versions utilise parallel suspension wires that allow the height of the legend to be easily set by the use of two locking clutch bush mechanisms.