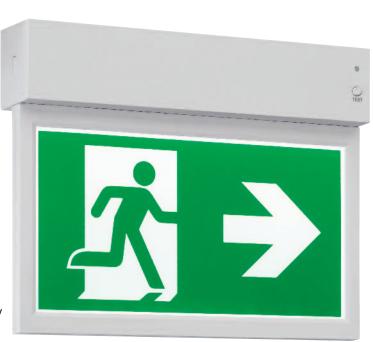

# **MexLITE Range**

The ELP **MexLITE** range of high quality LED exit sign luminaires is perfectly suited to modern architectural environments and available in two sizes for 25m and 30m viewing distances. Offering ease of installation, these luminaires feature a first fix plate. The attractive slim body and legend plate then clips into position. The safety sign legends can be fitted/changed on site by simply clipping the appropriate sign into the frame. (NB: a complete set of EC & ISO legends are supplied with each luminaire).

MXL/ESA08 and MXL/ESA10