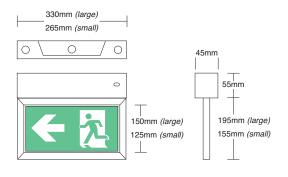

#### **DIMENSIONS**

The two styles of **MexLITE** (fixed and wire suspended) are both available in two different sizes, providing viewing distances of 25 metres and 30 metres.

Large = 30m viewing distance Small = 25m viewing distance