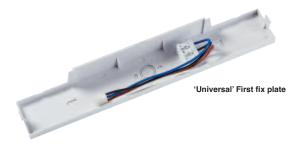

# **MexLITE Range**

The ELP **MexLITE** range of high quality LED exit sign luminaires is perfectly suited to modern architectural environments and available in two sizes for 25m and 30m viewing distances. Offering ease of installation, these luminaires feature a first fix plate. The attractive slim body and legend plate then clips into position. The safety sign legends can be fitted/changed on site by simply clipping the appropriate sign into the frame. (NB: a complete set of EC & ISO legends are supplied with each luminaire).

# Wall/Ceiling Mounting with optional Wire Suspension

MexLITE Exit Signs are suitable for Wall/Ceiling mounting and offer Wire Suspended versions. Mounting is achieved via a first fix plate which has fixing holes suitable for wall or ceiling mounting. The Wire Suspended versions utilise parallel suspension wires that allow the height of the legend to be easily set by the use of two locking clutch bush mechanisms.