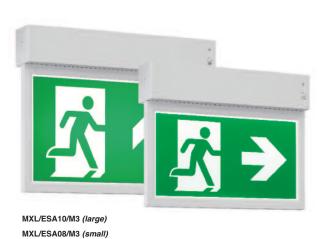

#### **DIMENSIONS**

The two styles of **MexLITE** (fixed and wire suspended) are both available in two different sizes, providing viewing distances of 25 metres and 30 metres.

Large = 30m viewing distance Small = 25m viewing distance

| ORDER CODES          | Description                                                                                                                                                                |
|----------------------|----------------------------------------------------------------------------------------------------------------------------------------------------------------------------|
| 25m viewing distance |                                                                                                                                                                            |
| MXL/ESA08/M3         | Wall/Ceiling Mounted, 3 hour duration, Maintained, Switched Maintained, Non-Maintained with complete set of EC and ISO format Legend Panels (right/left/down/up)           |
| MXL/ESA09/M3         | Surface Mounted Wire Suspended, 3 hour duration, Maintained, Switched Maintained, Non-Maintained with complete set of EC and ISO format Legend Panels (right/left/down/up) |
| 30m viewing distance |                                                                                                                                                                            |
| MXL/ESA10/M3         | Wall/Ceiling Mounted, 3 hour duration, Maintained, Switched Maintained, Non-Maintained with complete set of EC and ISO format Legend Panels (right/left/down/up)           |
| MXL/ESA11/M3         | Surface Mounted Wire Suspended, 3 hour duration, Maintained, Switched Maintained, Non-Maintained with complete set of EC and SO format Legend Panels (right/left/down/up)  |
| OPTIONS:             |                                                                                                                                                                            |
| /DALI                | DALI or Self-Test emergency operation. NB: Only available on MXL/ESA10 and MXL/ESA11 (30m viewing)                                                                         |
| /R                   | Recessing bracket for recessed ceiling applications ( Two sizes, one for ESA08 & 09, one for ESA10 & 11)                                                                   |
| LEGENDS:             |                                                                                                                                                                            |
| MXL/EC/ISO           | Complete set of EC and ISO format legend panels (right/left/down/up)                                                                                                       |