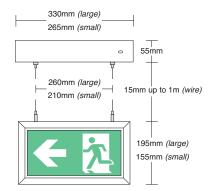

The **MexLITE ESA09** and **ESA11** can have the legend panel suspended at different levels by just slipping the wires through the locking clutch bushes. The SELV supply to the LEDs is fed through the suspension wires.

# Wall/Ceiling Mounting with optional Wire Suspension

MexLITE Exit Signs are suitable for Wall/Ceiling mounting and offer Wire Suspended versions. Mounting is achieved via a first fix plate which has fixing holes suitable for wall or ceiling mounting. The Wire Suspended versions utilise parallel suspension wires that allow the height of the legend to be easily set by the use of two locking clutch bush mechanisms.

#### **DIMENSIONS**

The two styles of **MexLITE** (fixed and wire suspended) are both available in two different sizes, providing viewing distances of 25 metres and 30 metres.

Large = 30m viewing distance Small = 25m viewing distance