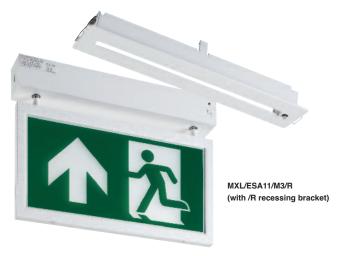

## **Recessed Mounting**

**MexLITE** Exit Signs can be supplied with a ceiling recessing accessory allowing the standard body to recess into a ceiling cut-out mounting bracket. This feature is ideal for applications requiring a more aesthetic installation.

MXL/ESA11/M3/R (using /R recessing accessory)