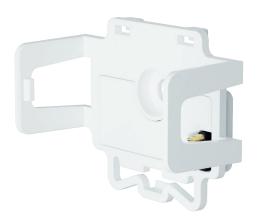

## **Battery backup**

**BAT-01** 

Battery backup is used to maintain the time functions in the system in the event of a power outage. The product connects as an accessory to any Plejd puck.

- Maintains time functions, such as astronomical timer, in the event of a power outage.
- Easily connected to Plejd's range of pucks using clip-on function.
- Only one Battery backup per Plejd system is needed, provided that the products are within wireless range of each other.
- Suitable for DIN rail or screw mount.
- Up to 10 years power reserve.