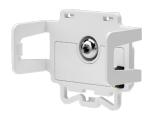

## **Battery backup**

**BAT-01** 

Battery backup is used to maintain the time functions in the system in the event of a power outage. The product connects as an accessory to any Plejd puck.

- Maintains time functions, such as astronomical timer, in the event of a power outage.
- Easily connected to Plejd's range of pucks using clip-on function.
- Only one Battery backup per Plejd system is needed, provided that the products are within wireless range of each other.
- Suitable for DIN rail or screw mount.
- Up to 10 years power reserve.