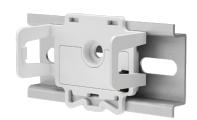

## **Battery backup**

**BAT-01** 

Battery backup is used to maintain the time functions in the system in the event of a power outage. The product connects as an accessory to any Plejd puck.

- Maintains time functions, such as astronomical timer, in the event of a power outage.
- Easily connected to Plejd's range of pucks using clip-on function.
- Only one Battery backup per Plejd system is needed, provided that the products are within wireless range of each other.
- Suitable for DIN rail or screw mount.
- Up to 10 years power reserve.