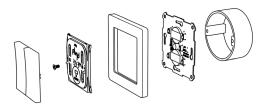

| WPH-01-SW  |
|------------|
| WPH-01-SA  |
| WPH-01-EW  |
| WPH-01-EB  |
| WPH-01-55W |
|            |

Mounting on the outside of an appliance box with screws.

Mounting with accompanying tape on a wall.