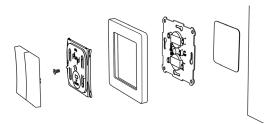

| WPH-01-SW  |
|------------|
| WPH-01-SA  |
| WPH-01-EW  |
| WPH-01-EB  |
| WPH-01-55W |
|            |

Mounting on the outside of an appliance box with screws.

Mounting with accompanying tape on a wall.