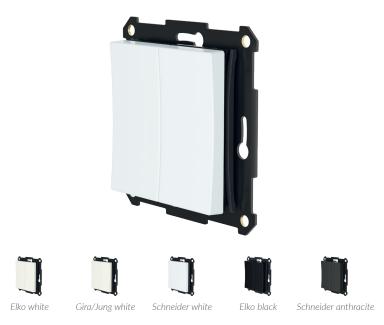

- Choose between single and double momentary rocker switches for 55 mm frames. For color options see article list.
- Direct control, multiway switching and/or control scenes.
- Estimated battery life up to 200,000 clicks or 15 years (2 x CR2032 replaceable batteries).

## Article list for Wireless push button

Compatible with Schneider Exxact white Compatible with Schneider Exxact anthracite Compatible with Elko RS/Plus white Compatible with Elko Plus black Compatible with Gira System 55 and Jung A/AS-range white

| WPH-01-SW  |
|------------|
| WPH-01-SA  |
| WPH-01-EW  |
| WPH-01-EB  |
| WPH-01-55W |
|            |

Mounting on the outside of an appliance box with screws.

Mounting with accompanying tape on a wall.