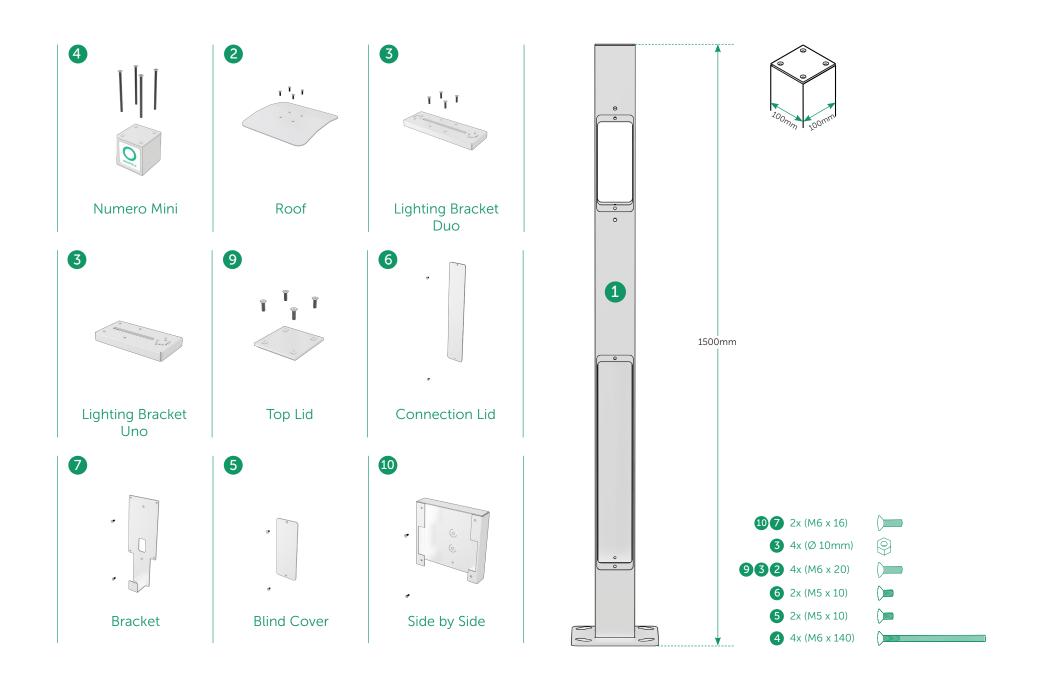

## **PRODUCTS**

Design your own charging pedestal with up to four chargers with only a single ONEPOLE.
Unique and upgradable solution with wide variety of products, accessories and addons will make sure Onepole meets any required application