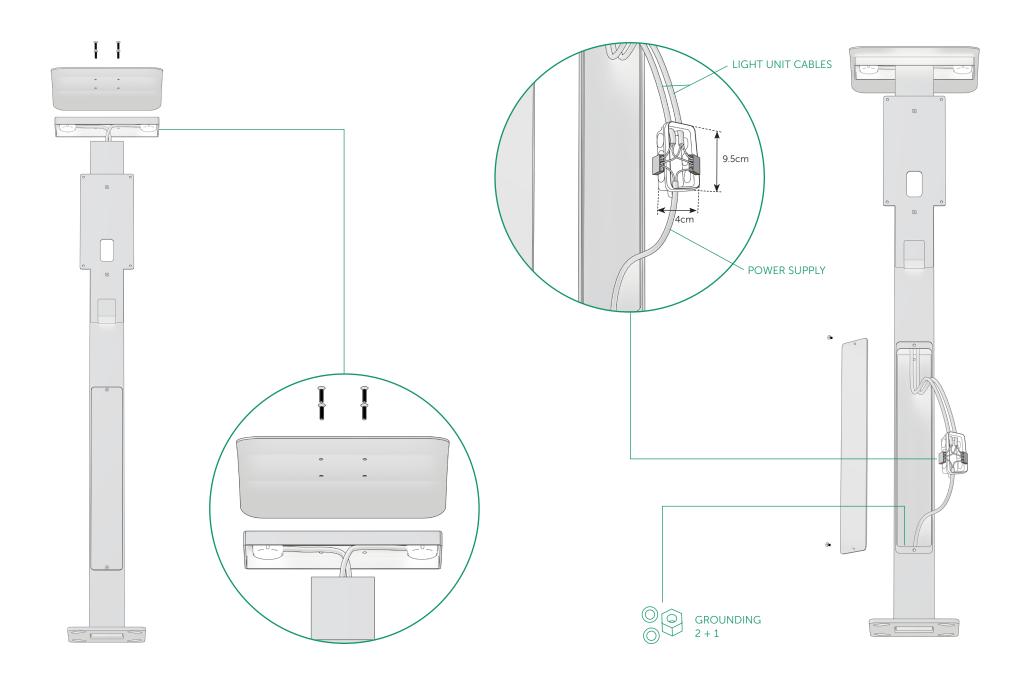

### **RIGID**

ONEPOLE is made from seawater resistant aluminum. Ready for any environment.

ISO C4-M

### **PREMIUM QUALITY**

Produced in Norway with carefully chosen high quality materials from **Hydro** together with JOTUN powder coating to ensure quality in every climate. standard color: RAL 9005 other colors on request