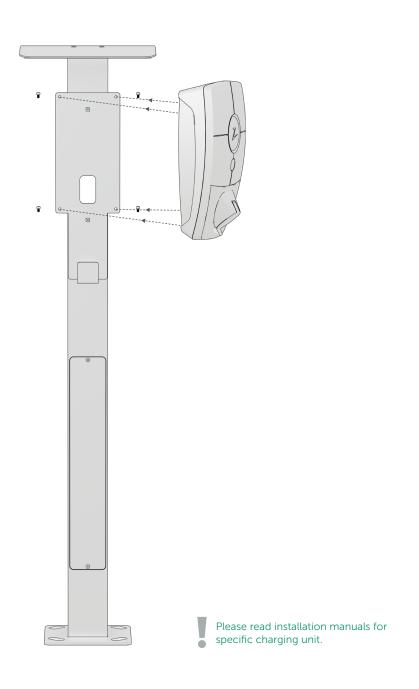

## **PRODUCTS**

Design your own charging pedestal with up to four chargers with only a single ONEPOLE.
Unique and upgradable solution with wide variety of products, accessories and addons will make sure Onepole meets any required application