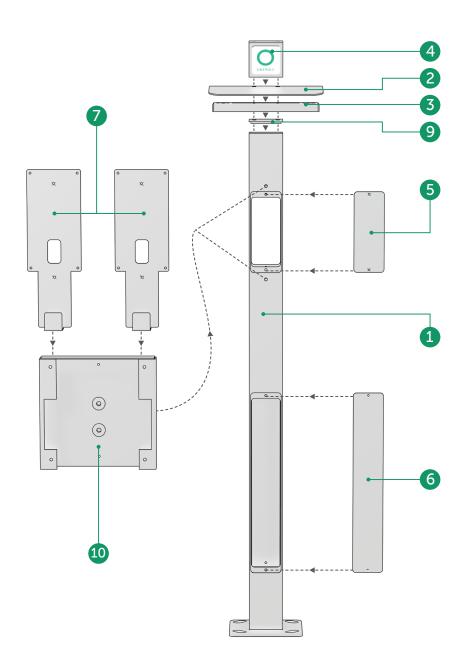

## **PRODUCTS**

Design your own charging pedestal with up to four chargers with only a single ONEPOLE.
Unique and upgradable solution with wide variety of products, accessories and addons will make sure Onepole meets any required application