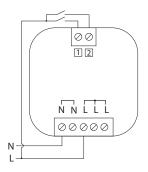

# **Extender**

EXT-01



EXT-01 can be used as a range extender for the Plejd mesh and as an input device to wirelessly control other products from Plejd. It can also be used as a battery backup for the system with the integrated BAT-01.

Install the product in the appliance box behind the push button/box lid or secure it with a Mounting clip (MNT-01, not included) on the wall or DIN rail.

- Extends the range by being part of the Plejd-mesh.
- Maintains time functions, such as astro schedule, in the event of a power outage (BAT-01 is integrated).
- Control other products from Plejd wirelessly using a push button or Plejd accessories such as Rotary adapter (RTR).



### MAINS ELECTRICITY

230 V/50 Hz, max 0.02 A

STANDBY POWER

0 2 W

### EXTERNAL OPERATING TEMPERATURE

-25 to +35 °C

### CALCULATED BATTERY LIFE

10 years reserve

## DIMENSIONS

46x46x18 mm

### CABLE AREA

Connections: 0.5-4.0 mm<sup>2</sup>

### PROTECTION

Overheating - software

### RADIO

2.4 GHz mesh Bluetooth® <10 dBm

### RADIO RANGE

Approx. 10 m indoors. The Plejd mesh technology extends the range by allowing the units to communicate with each other.